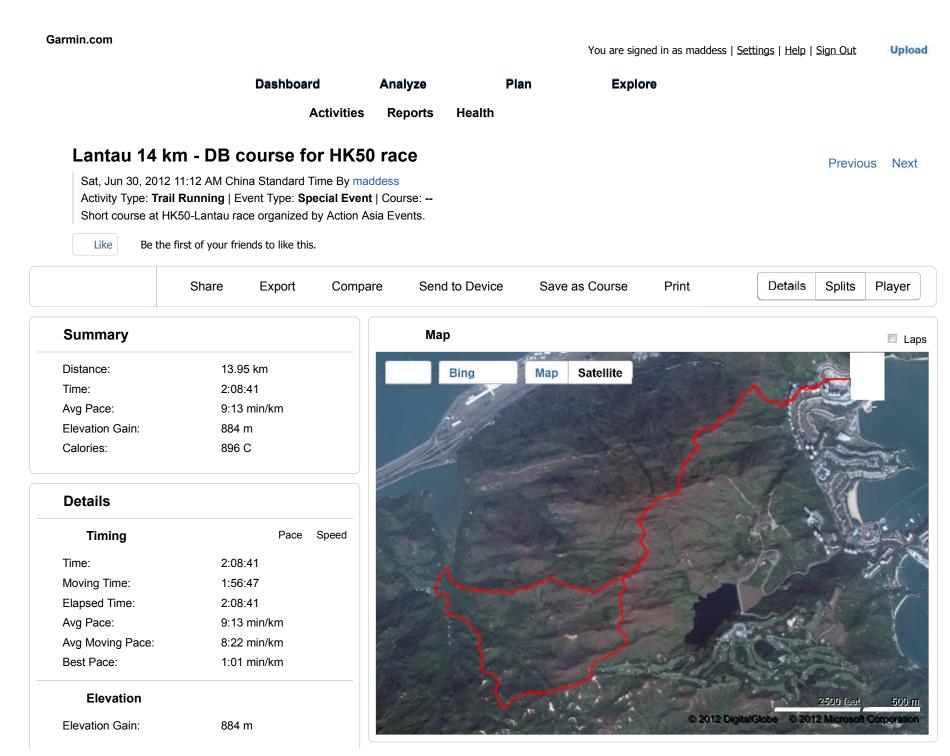

| Elevation Loss: | 880 m |
|-----------------|-------|
| Min Elevation:  | 3 m   |
| Max Elevation:  | 441 m |

| Laps 7  |           |          | View Splits |
|---------|-----------|----------|-------------|
| Split   | Time      | Distance | Avg Pace    |
| 1       | 56:22.6   | 6.16     | 9:09        |
| 2       | 9:00.6    | 1.61     | 5:36        |
| 3       | 1:19.8    | 0.17     | 7:39        |
| 4       | 34:08.4   | 2.01     | 16:58       |
| 5       | 9:11.5    | 1.21     | 7:37        |
| 6       | 9:44.3    | 1.43     | 6:48        |
| 7       | 8:53.5    | 1.36     | 6:32        |
| Summary | 2:08:40.7 | 13.95    | 9:13        |