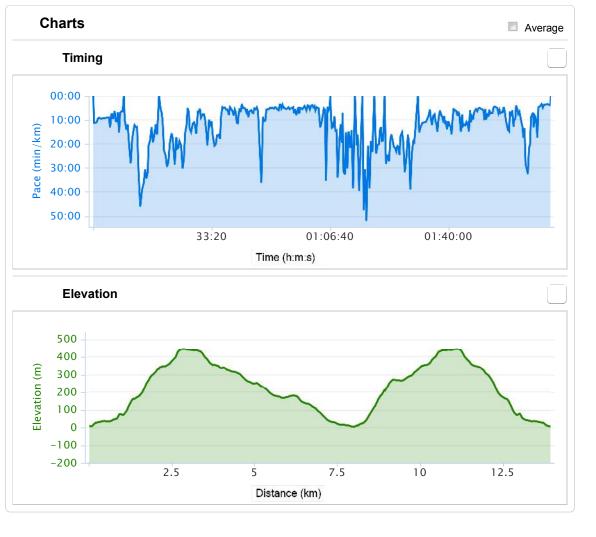

| Elevation Loss: | 880 m |
|-----------------|-------|
| Min Elevation:  | 3 m   |
| Max Elevation:  | 441 m |

| Laps 7  |           |          | View Splits |
|---------|-----------|----------|-------------|
| Split   | Time      | Distance | Avg Pace    |
| 1       | 56:22.6   | 6.16     | 9:09        |
| 2       | 9:00.6    | 1.61     | 5:36        |
| 3       | 1:19.8    | 0.17     | 7:39        |
| 4       | 34:08.4   | 2.01     | 16:58       |
| 5       | 9:11.5    | 1.21     | 7:37        |
| 6       | 9:44.3    | 1.43     | 6:48        |
| 7       | 8:53.5    | 1.36     | 6:32        |
| Summary | 2:08:40.7 | 13.95    | 9:13        |